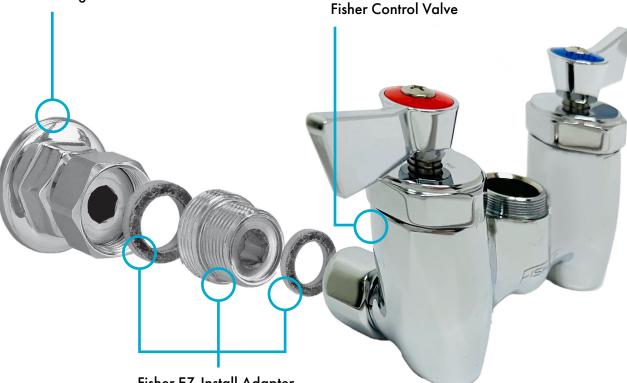

## **Existing Hardware**

Fisher EZ-Install Adapter

## **EZ INSTALL ADAPTERS**

With the Fisher EZ Install Adapters, there's NO Need for a plumber to remove the stainless steel sink for access saving you time and money! The EZ Install Adapters allows for quick upgrade to any quality Fisher backsplash mount faucet or pre-rinse system. The EZ Install adapters fit all import faucets, Krowne, T&S, Chicago, Encore and the old Dormont virtually any faucet you see in a commercial kitchen. These adapters are degined to work. Select from a wide choice of styles designed for the rigors of commercial foodservice use. With the Fisher EZ Install Adapters it makes changing out a faucet EZ as 1...2...3!